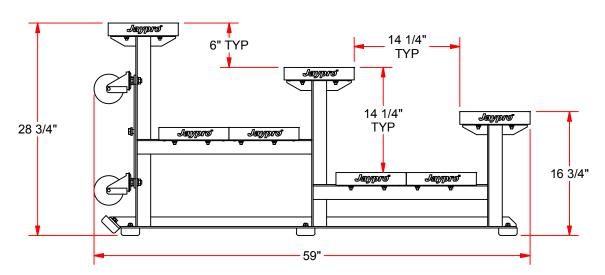

## **BLDP-321TRG**

21' PREFERRED TIP & ROLL BLEACHER

## OPTIONS:

\* CUSTOM POWDER COATED COLORS

| REV.     | DESCRIPTION                                | DATE | BY | BLDP-321TRG                                                                                            | www.jaypro.com                                          | DRAWING NAME / PART NUMBER: BLDP-321TRG |           |             |
|----------|--------------------------------------------|------|----|--------------------------------------------------------------------------------------------------------|---------------------------------------------------------|-----------------------------------------|-----------|-------------|
| -        | INITIAL RELEASE                            | 7/7  | MT |                                                                                                        |                                                         |                                         | DRAWN BY: | ISSUE DATE: |
|          |                                            |      |    | 21' PREFERRED TIP &                                                                                    |                                                         |                                         | Moune T.  | 7/7/2010    |
| $\vdash$ |                                            |      |    | ROLL BLEACHER                                                                                          | FAX: PHONI                                              | PHONE:                                  | CHK'D BY: | CHK'D DATE: |
|          |                                            |      |    | ROLL BLEACHER                                                                                          | 860.444. 1779 (SALES) 800.243.0533 (T                   | 800.243.0533 (TOLL FREE)                | WVB       | 11/14/2012  |
|          | COPYRIGHT 2006                             |      |    |                                                                                                        | 860.440.0628 (ENG.) 860.447.3001 (LOCAL)                | SHEET:                                  | REV.      |             |
|          | JAYPRO SPORTS, LLC.<br>ALL RIGHTS RESERVED |      |    | THIS PRINT IS THE PROPERTY OF JAYPRO SPORTS, LLC. AND MAY NOT BE REPRODUCED WITHOUT WRITTEN PERMISSION | JAYPRO SPORTS, LLC, 976 HARTFORD TURNPIKE, WATERFORD, C | Γ 06385 USA                             | 1 OF 1    | _           |