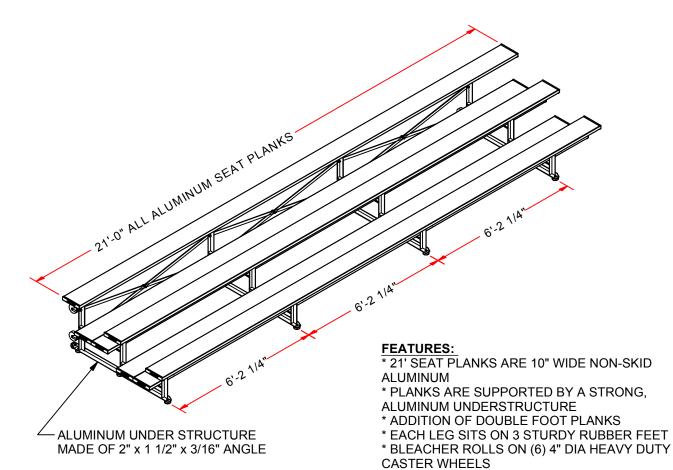

## **BLDP-321TRG**

21' PREFERRED TIP & ROLL BLEACHER

## OPTIONS:

\* CUSTOM POWDER COATED COLORS

| REV.     | DESCRIPTION                                | DATE | BY | BLDP-321TRG                                                                                            | www.jaypro.com                                          | DRAWING NAME / PART NUMBER: BLDP-321TRG |           |             |
|----------|--------------------------------------------|------|----|--------------------------------------------------------------------------------------------------------|---------------------------------------------------------|-----------------------------------------|-----------|-------------|
| -        | INITIAL RELEASE                            | 7/7  | MT |                                                                                                        |                                                         |                                         | DRAWN BY: | ISSUE DATE: |
|          |                                            |      |    | 21' PREFERRED TIP &                                                                                    |                                                         |                                         | Moune T.  | 7/7/2010    |
| $\vdash$ |                                            |      |    | ROLL BLEACHER                                                                                          | FAX: PHONI                                              | PHONE:                                  | CHK'D BY: | CHK'D DATE: |
|          |                                            |      |    | ROLL BLEACHER                                                                                          | 860.444. 1779 (SALES) 800.243.0533 (T                   | 800.243.0533 (TOLL FREE)                | WVB       | 11/14/2012  |
|          | COPYRIGHT 2006                             |      |    |                                                                                                        | 860.440.0628 (ENG.) 860.447.3001 (LOCAL)                | SHEET:                                  | REV.      |             |
|          | JAYPRO SPORTS, LLC.<br>ALL RIGHTS RESERVED |      |    | THIS PRINT IS THE PROPERTY OF JAYPRO SPORTS, LLC. AND MAY NOT BE REPRODUCED WITHOUT WRITTEN PERMISSION | JAYPRO SPORTS, LLC, 976 HARTFORD TURNPIKE, WATERFORD, C | Γ 06385 USA                             | 1 OF 1    | _           |